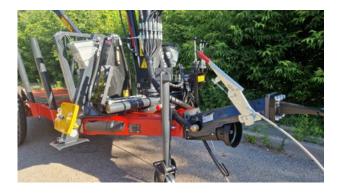

FB25D single-axle trailer has a double beam frame, stable protective gates, rigid drawbar without steering (top or bottom hitch), telescopic supports legs with internal cylinders, valve block holder, protective plate for tires, eyelets for tension belt, 2 stake holders at the rear

for cross loading, integrated LED rear lights, plywood floor lining, 4 pairs of bunks with 8 straight stakes and tires 11.5/80–15.3 with grooved profile and valve protection.

To meet the specific needs of each user and to expand the areas of use, FB3OD trailers have a wide range of options and accessories.