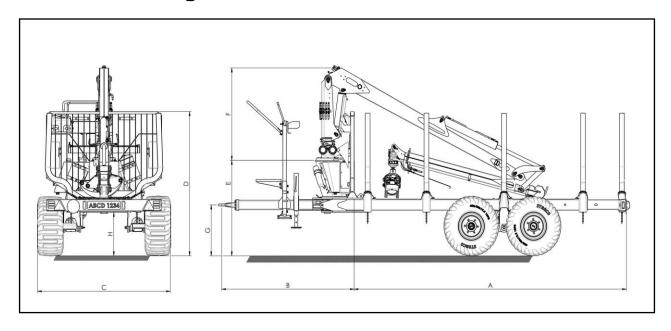

## **Technical drawings**

| Trailer | Crane | Wheels       | А    | В    | c    | D    | E   | F    | G       | Н   |
|---------|-------|--------------|------|------|------|------|-----|------|---------|-----|
| FB30D   | FB42L | 11.5/80-15.3 | 3297 | 1744 | 2010 | 1346 | 630 | 1220 | 377-773 | 478 |
|         | FB47L |              | 3297 | 1744 | 2010 | 1346 | 630 | 1280 | 377-773 | 478 |

<sup>\*</sup> Dimensions may vary depending on the equipment