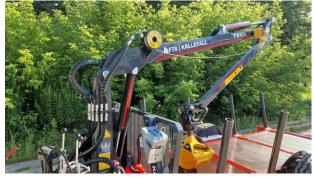

FB30D combined with FTG Källefall forestry crane offers high reliability and efficiency.

#### Suitable cranes:

- FB42L
- FB47L