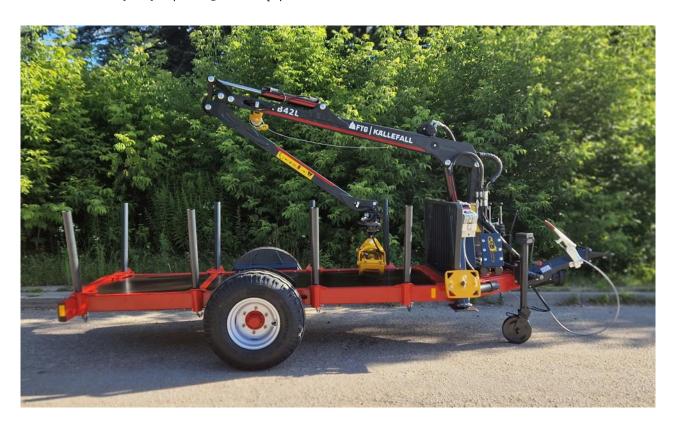

## **Trailer FB25D**

FTG Källefall forest trailer FB30D has a loading capacity of 3 000 kg and a permissible total weight of 5 000 kg.

FB30D is a compact forestry trailer with a crane range from 4.2m to 4.7m of reach. It is suitable for transporting firewood, pulpwood and other logs.

FB25D single-axle trailer has a double beam frame, stable protective gates, rigid drawbar without steering (top or bottom hitch), telescopic supports legs with internal cylinders, valve block holder, protective plate for tires, eyelets for tension belt, 2 stake holders at the rear

for cross loading, integrated LED rear lights, plywood floor lining, 4 pairs of bunks with 8 straight stakes and tires 11.5/80–15.3 with grooved profile and valve protection.

To meet the specific needs of each user and to expand the areas of use, FB3OD trailers have a wide range of options and accessories.