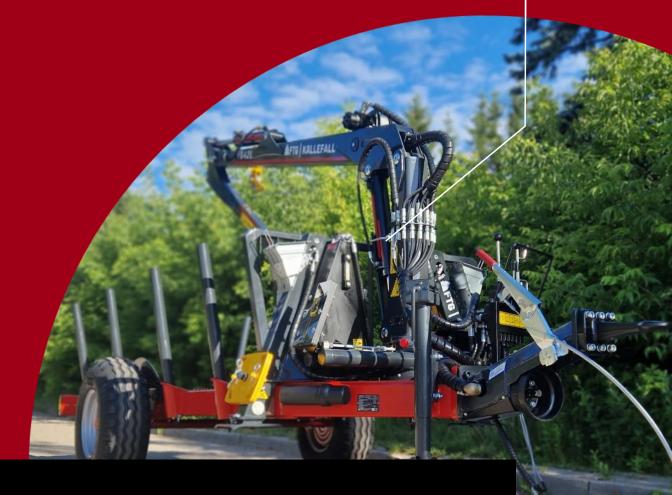

# FB30D

Discover the pleasure of performance

- Max. permitted weight 5 000 kg
- Maximum loading length 3,2 m
- Crane with a maximum reach of 4,7m

## **Trailer FB25D**

FTG Källefall forest trailer FB30D has a loading capacity of 3 000 kg and a permissible total weight of 5 000 kg.

FB30D is a compact forestry trailer with a crane range from 4.2m to 4.7m of reach. It is suitable for transporting firewood, pulpwood and other logs.

FB30D combined with FTG Källefall forestry crane offers high reliability and efficiency.