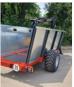

# FB30D

Discover the pleasure of performance

- Max. permitted weight 5 000 kg
- Maximum loading length 3,2 m
- Crane with a maximum reach of 4,7m

## **Trailer FB25D**

FTG Källefall forest trailer FB30D has a loading capacity of 3 000 kg and a permissible total weight of 5 000 kg.

FB30D is a compact forestry trailer with a crane range from 4.2m to 4.7m of reach. It is suitable for transporting firewood, pulpwood and other logs.